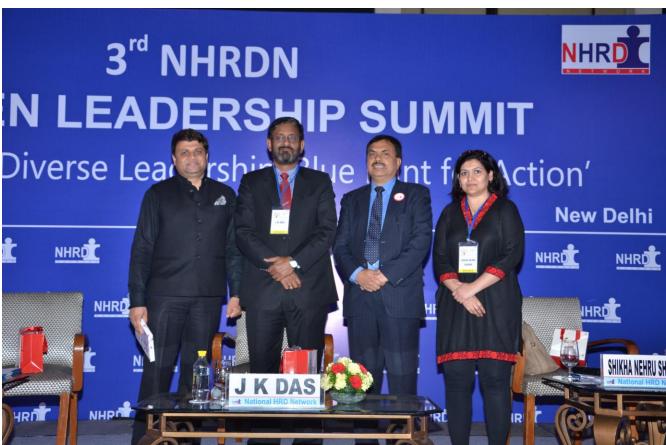

**Dr. Jitendra K. Das, Director, FORE School of Management** was invited to chair the CEO Session titled **"Women Leadership as A Business Imperative: The Key Differentiator"** on Day 1 i.e. March 19, 2015 in this summit. He (Director) was accompanied by the following prominent co-panelists:

- Mr. Pankaj Bansal, Co-Founder & CEO, PeopleStrong
- Dr. Shikha Nehru Sharma, Managing Director, Nutri-Health Systems