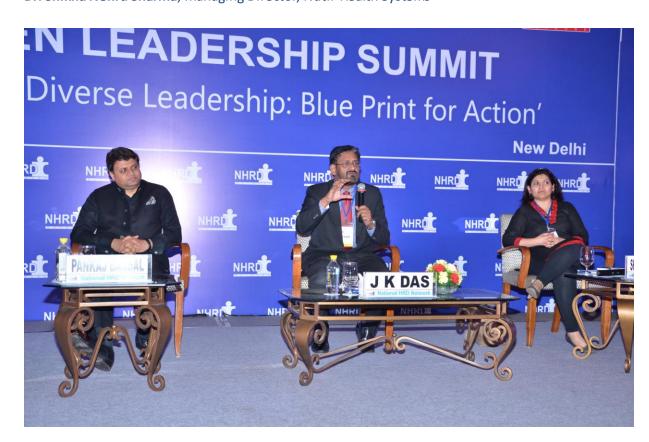

**Dr. Jitendra K. Das, Director, FORE School of Management** was invited to chair the CEO Session titled **"Women Leadership as A Business Imperative: The Key Differentiator"** on Day 1 i.e. March 19, 2015 in this summit. He (Director) was accompanied by the following prominent co-panelists:

- Mr. Pankaj Bansal, Co-Founder & CEO, PeopleStrong
- Dr. Shikha Nehru Sharma, Managing Director, Nutri-Health Systems